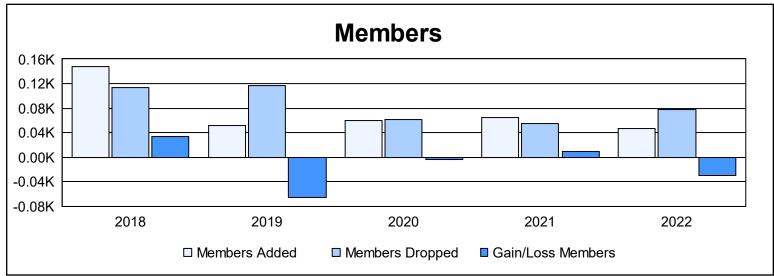

District 40 N As of June 2022 Cumulative

| Year      | New<br>Clubs | Dropped<br>Clubs | Gain/<br>Loss<br>Clubs | New<br>Members | Charter<br>Members | Reinstate<br>Members | Transfer<br>Members | Total<br>Member<br>Added | Total<br>Members<br>Dropped | Gain/<br>Loss<br>Members |
|-----------|--------------|------------------|------------------------|----------------|--------------------|----------------------|---------------------|--------------------------|-----------------------------|--------------------------|
| 2017-2018 | 1            | 0                | 1                      | 106            | 31                 | 2                    | 8                   | 147                      | 113                         | 34                       |
| 2018-2019 | 0            | 4                | -4                     | 46             | 0                  | 1                    | 4                   | 51                       | 116                         | -65                      |
| 2019-2020 | 0            | 0                | 0                      | 43             | 1                  | 9                    | 6                   | 59                       | 62                          | -3                       |
| 2020-2021 | 1            | 2                | -1                     | 40             | 20                 | 4                    | 0                   | 64                       | 55                          | 9                        |
| 2021-2022 | 0            | 1                | -1                     | 42             | 0                  | 5                    | 0                   | 47                       | 77                          | -30                      |
| Average   | 0            | 1                | -1                     | 55             | 10                 | 4                    | 4                   | 74                       | 85                          | -11                      |