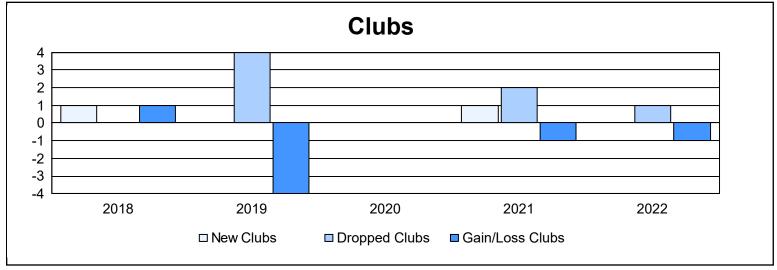

District 40 N As of June 2022 Cumulative

| Year      | New<br>Clubs | Dropped<br>Clubs | Gain/<br>Loss<br>Clubs | New<br>Members | Charter<br>Members | Reinstate<br>Members | Transfer<br>Members | Total<br>Member<br>Added | Total<br>Members<br>Dropped | Gain/<br>Loss<br>Members |
|-----------|--------------|------------------|------------------------|----------------|--------------------|----------------------|---------------------|--------------------------|-----------------------------|--------------------------|
| 2017-2018 | 1            | 0                | 1                      | 106            | 31                 | 2                    | 8                   | 147                      | 113                         | 34                       |
| 2018-2019 | 0            | 4                | -4                     | 46             | 0                  | 1                    | 4                   | 51                       | 116                         | -65                      |
| 2019-2020 | 0            | 0                | 0                      | 43             | 1                  | 9                    | 6                   | 59                       | 62                          | -3                       |
| 2020-2021 | 1            | 2                | -1                     | 40             | 20                 | 4                    | 0                   | 64                       | 55                          | 9                        |
| 2021-2022 | 0            | 1                | -1                     | 42             | 0                  | 5                    | 0                   | 47                       | 77                          | -30                      |
| Average   | 0            | 1                | -1                     | 55             | 10                 | 4                    | 4                   | 74                       | 85                          | -11                      |